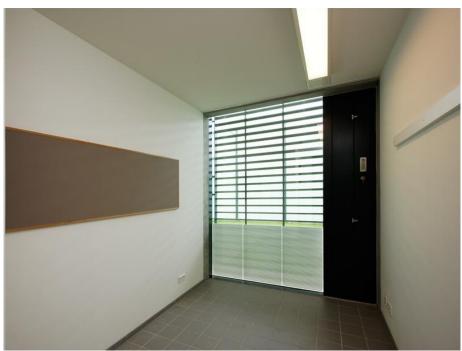

## **PROJECT INFORMATION**

**CLIENT:** TBS

LOCATION: TBS Clinic - Special Prison in Almere, Amsterdam, the Netherlands

**COMPLETION YEAR: 2019** 

SYSTEM / PRODUCT INSTALLED: "VAN DOORN" ACEL fixtures

**PROJECT BRIEF:** Studio M10 (Project architect: Martien Jansen) has teamed up with Consultant Sweegers en de Bruijn applying VAN DOORN custom ACEL in the TBS clinic Almere (15.600 sqm). ACEL is one of the good quality fixtures that have been successfully applied for more than 20 years in cells and in establishments where impact resistance and safety are essential, also used in (correctional) facilities and isolation cells.