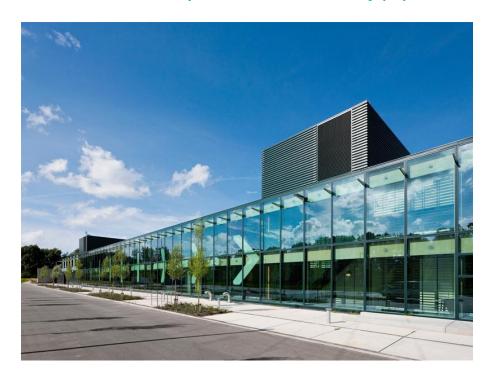

## **PROJECT INFORMATION**

**CLIENT:** TBS

LOCATION: TBS Clinic - Special Prison in Almere, Amsterdam, the Netherlands

**COMPLETION YEAR: 2019** 

SYSTEM / PRODUCT INSTALLED: "VAN DOORN" ACEL fixtures

**PROJECT BRIEF:** Studio M10 (Project architect: Martien Jansen) has teamed up with Consultant Sweegers en de Bruijn applying VAN DOORN custom ACEL in the TBS clinic Almere (15.600 sqm). ACEL is one of the good quality fixtures that have been successfully applied for more than 20 years in cells and in establishments where impact resistance and safety are essential, also used in (correctional) facilities and isolation cells.