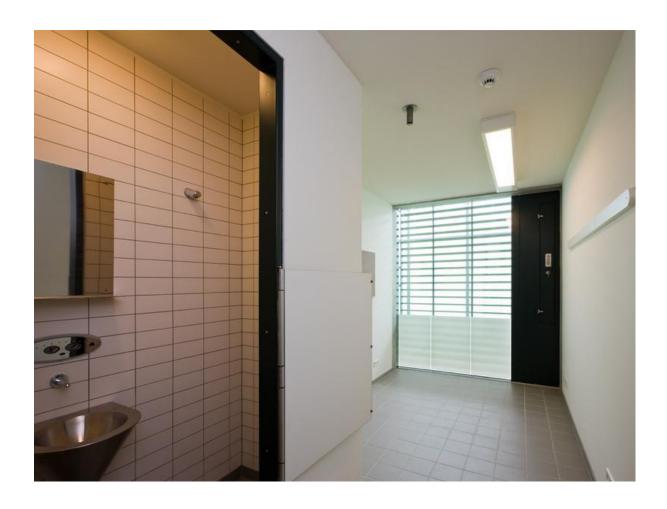

## **PROJECT INFORMATION**

**CLIENT:** TBS

LOCATION: TBS Clinic - Special Prison in Almere, Amsterdam, the Netherlands

**COMPLETION YEAR: 2019** 

SYSTEM / PRODUCT INSTALLED: "VAN DOORN" ACEL fixtures

**PROJECT BRIEF:** Studio M10 (Project architect: Martien Jansen) has teamed up with Consultant Sweegers en de Bruijn applying VAN DOORN custom ACEL in the TBS clinic Almere (15.600 sqm). ACEL is one of the good quality fixtures that have been successfully applied for more than 20 years in cells and in establishments where impact resistance and safety are essential, also used in (correctional) facilities and isolation cells.